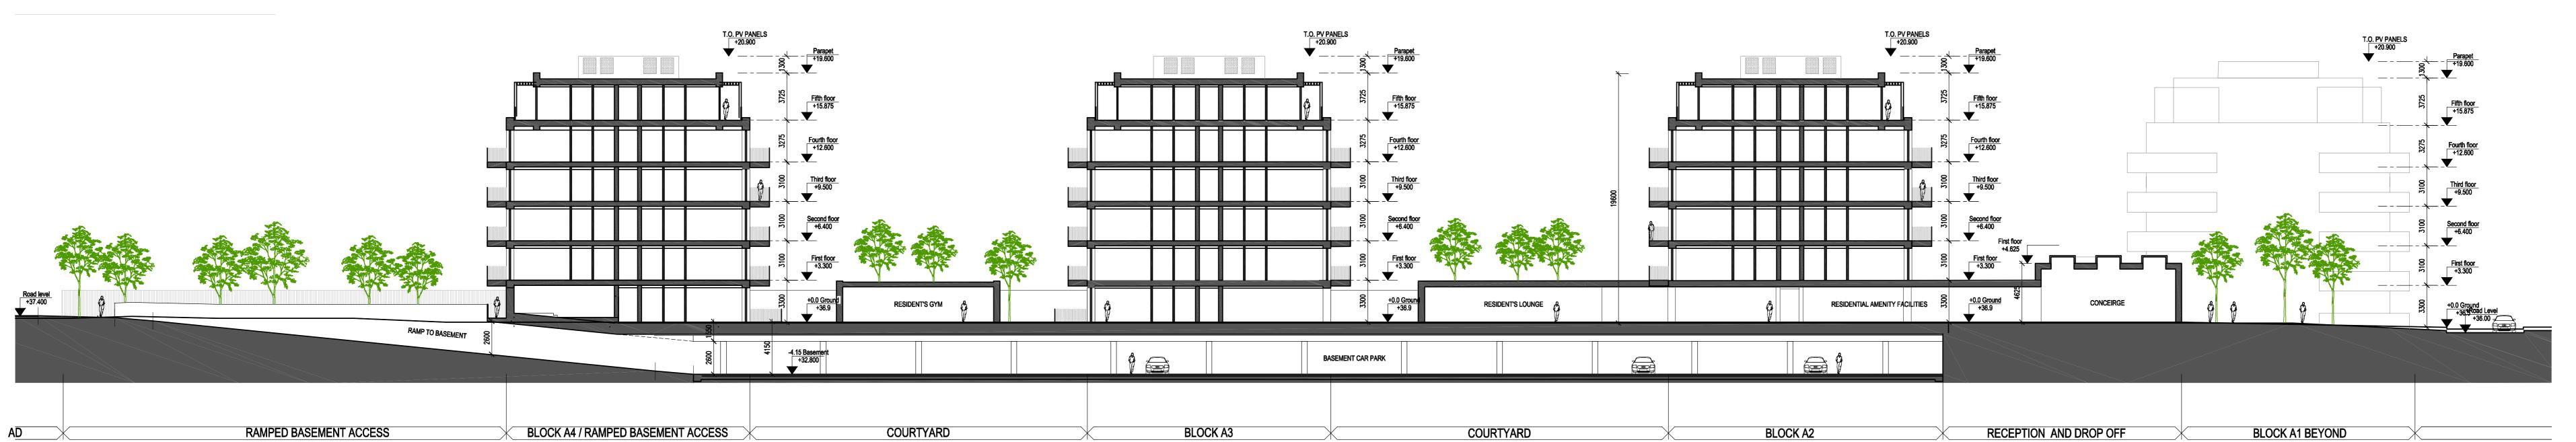

Clonkeen Investments DAC

Clonkeen Development, Co. Dublin

DRAWING

Apartments - Block Sections and Long Site Section

FILE REFERENCE K:\19\19013\PLA\Planning\19013-PLA-204.dwg SCALE @A0 MODIFIED TIME: 1:200 4/28/2020 11:31:04 AM DRAWN BY: CHECKED BY: CL PROJECT NO: PROJECT STATUS PROJECT ARCHITECT: 19013 PLANNING DRAWING NO. REVISION 19013-PLA-204 P1